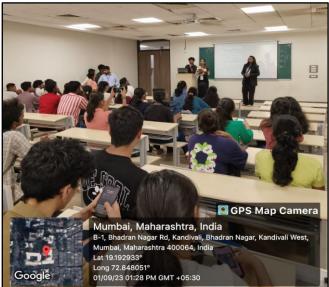

## Day 2

Date: 1st September 20223

Time: 12pm onwards

Venue: L-505/L-506

Resource Person: Dr. Bijal Dalal from Brain-Vita. Mr. Ashish Singh, Ms. Tanvi

Oza and Ms. Pooja Pandey from Imarticus

The Career Development and Placement Cell of Nagindas Khandwala College organised the day 2 of their corporate fest Udaan. Two sessions; Emotional Intelligence and Mock Interviews were conducted.