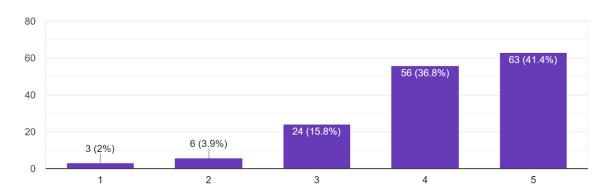

|          | 30               | 1                                     | T                                       | 7 4          |
|                             |          |                  |                                       |                                         | <u> </u>     |

# **Geotags:**





Students registering themselves for the Emotional Intelligence session hosted by Dr. Bijal Dalal









Dr. Bijal Dalal taking the Emotional Intelligence session. Students participating and asking engaging questions to the resource person.









Mr. Ashish Singh and Ms. Tanvi Oza conducting Mock Interviews for our students. Ms. Pooja Pandey training our students before the Interview.

### Feedback:

### How did you like the Emotional Intelligence Session?

152 responses



### How well do you think the session has prepared you to be corporate ready?

152 responses



How did you like the Mock Interview Session? 14 responses

0 (0%)

0.0

10.0 7.5 5.0 2.5

1 (7.1%)

3

4

5

How well do you think the session has prepared you to be corporate ready?  $_{\mbox{\scriptsize 14\, responses}}$ 

0 (0%)



Asst. Prof. Preethi Rao

(CDPC Coordinator)