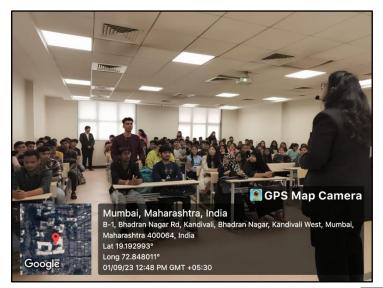

## Day 2

Date: 1st September 20223

Time: 12pm onwards

Venue: L-505/L-506

Resource Person: Dr. Bijal Dalal from Brain-Vita. Mr. Ashish Singh, Ms. Tanvi

Oza and Ms. Pooja Pandey from Imarticus

The Career Development and Placement Cell of Nagindas Khandwala College organised the day 2 of their corporate fest Udaan. Two sessions; Emotional Intelligence and Mock Interviews were conducted.