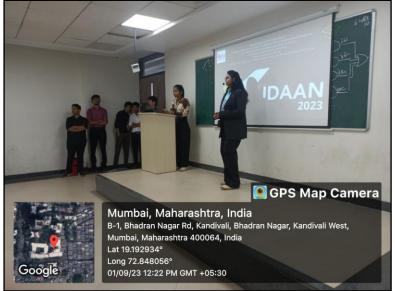

## Day 2

Date: 1st September 20223

Time: 12pm onwards

Venue: L-505/L-506

Resource Person: Dr. Bijal Dalal from Brain-Vita. Mr. Ashish Singh, Ms. Tanvi

Oza and Ms. Pooja Pandey from Imarticus

The Career Development and Placement Cell of Nagindas Khandwala College organised the day 2 of their corporate fest Udaan. Two sessions; Emotional Intelligence and Mock Interviews were conducted.