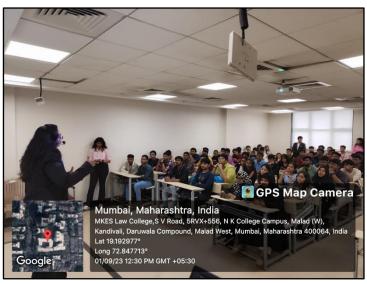

## Day 2

Date: 1st September 20223

Time: 12pm onwards

Venue: L-505/L-506

Resource Person: Dr. Bijal Dalal from Brain-Vita. Mr. Ashish Singh, Ms. Tanvi

Oza and Ms. Pooja Pandey from Imarticus

The Career Development and Placement Cell of Nagindas Khandwala College organised the day 2 of their corporate fest Udaan. Two sessions; Emotional Intelligence and Mock Interviews were conducted.