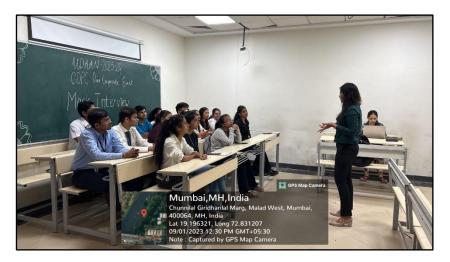

## Day 2

Date: 1st September 20223

Time: 12pm onwards

Venue: L-505/L-506

Resource Person: Dr. Bijal Dalal from Brain-Vita. Mr. Ashish Singh, Ms. Tanvi

Oza and Ms. Pooja Pandey from Imarticus

The Career Development and Placement Cell of Nagindas Khandwala College organised the day 2 of their corporate fest Udaan. Two sessions; Emotional Intelligence and Mock Interviews were conducted.