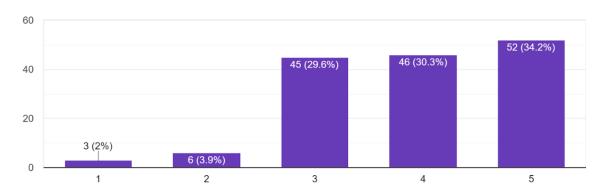

| 7 4          |
|                             |          |                  |                                       |                                         | <u> </u>     |

# **Geotags:**





Students registering themselves for the Emotional Intelligence session hosted by Dr. Bijal Dalal









Dr. Bijal Dalal taking the Emotional Intelligence session. Students participating and asking engaging questions to the resource person.









Mr. Ashish Singh and Ms. Tanvi Oza conducting Mock Interviews for our students. Ms. Pooja Pandey training our students before the Interview.

### Feedback:

### How did you like the Emotional Intelligence Session?

152 responses



### How well do you think the session has prepared you to be corporate ready?

152 responses



How did you like the Mock Interview Session? 14 responses

0 (0%)

0.0

10.0 7.5 5.0 2.5

1 (7.1%)

3

4

5

How well do you think the session has prepared you to be corporate ready?  $_{\mbox{\scriptsize 14\, responses}}$ 

0 (0%)



Asst. Prof. Preethi Rao

(CDPC Coordinator)