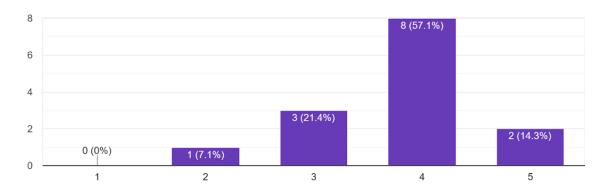

istering themselves for the Emotional Intelligence session hosted by Dr. Bijal Dalal









Dr. Bijal Dalal taking the Emotional Intelligence session. Students participating and asking engaging questions to the resource person.









Mr. Ashish Singh and Ms. Tanvi Oza conducting Mock Interviews for our students. Ms. Pooja Pandey training our students before the Interview.

### Feedback:

### How did you like the Emotional Intelligence Session?

152 responses



### How well do you think the session has prepared you to be corporate ready?

152 responses



How did you like the Mock Interview Session? 14 responses

0 (0%)

0.0

10.0 7.5 5.0 2.5

1 (7.1%)

3

4

5

How well do you think the session has prepared you to be corporate ready?  $_{\mbox{\scriptsize 14\, responses}}$ 

0 (0%)



Asst. Prof. Preethi Rao

(CDPC Coordinator)